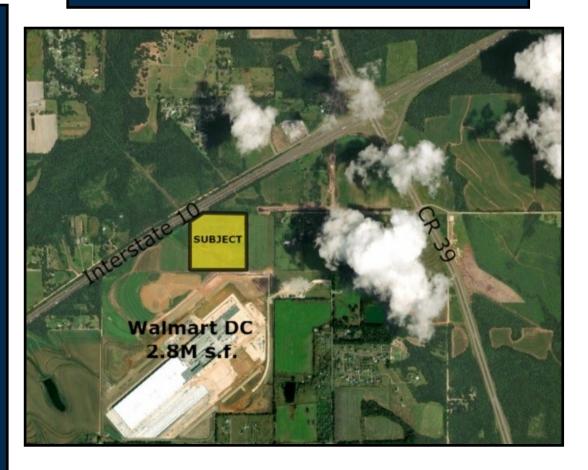

Adam J. Metcalfe, SIOR 251-432-2600 251-433-4478 fax adam@metcalfeco.com

Location: Exit 10

Near SW quadrant of Interstate 10 and

County Road 37 County Farm Road

Irvington, AL

Distances: 1.2± miles to Interstate 10

11± miles to Mississippi State Line

11± miles to Interstate 65
16± miles to Mobile Container

**Terminal** 

14± miles to Airbus Final Assembly

Line and Brookley Aeroplex

4± miles to new Amazon Sortation

Center

Site: 39± acres

Zoning: None

Utilities: Available

Purchase Price: \$1,135,000

## FOR SALE

Industrial/Distribution Site
Interstate visibility
Adjacent to new 2.6 million square foot
Walmart Import Distribution Center